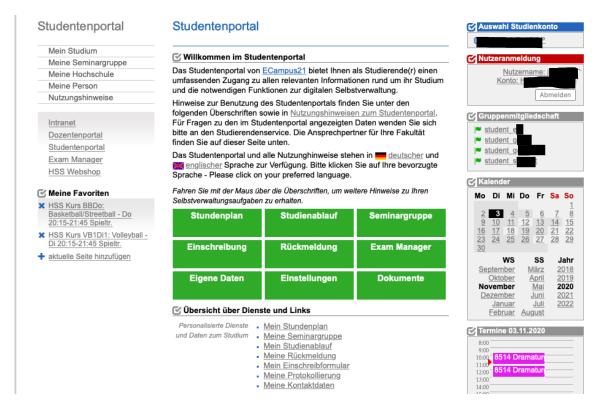

- → This page contains important information about study life and various contact addresses
- 7. Press "Studentenportal" Yellow

- → This page contains important information about your studies especially
- → You're now registered and have access to various settings