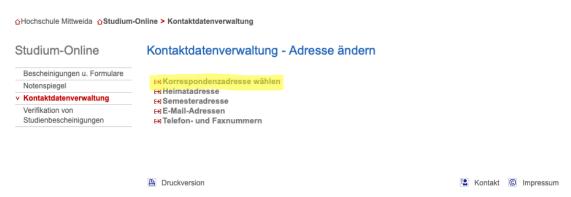

### D) Adresse ändern = Change your address

- 1. You're already registered in "Studentenportal"
- 2. Press "Meine Person" Yellow

- → This page contains all your personal data
- 3. Press "Meine Kontaktdaten" Yellow

## 4. Press "Kontaktdatenverwaltung" Yellow

- → This page contains the information about your current addresses
- → You will be able to change all of them at any time
- 5. Press "Korrespondenzadresse wählen" Yellow