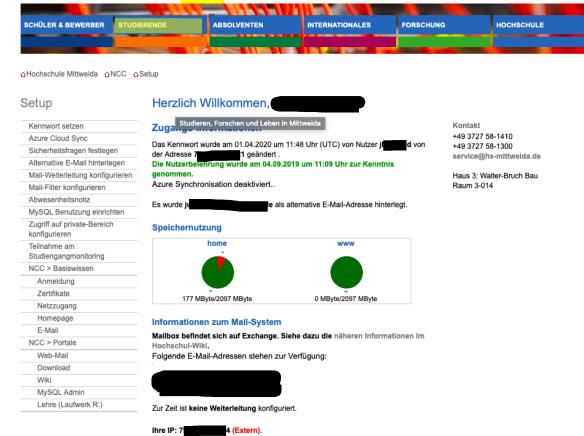

# 3. Press "Mein Konto (Setup)" Yellow

- 4. Enter your username and password Blue
- 5. Press "Login" Yellow

- → This page contains your "Setup" account
- → e.g.: you can adjust your e-mail account, i.e.: to forward your HSMW e-mail to another e-mail account
- **6.** Press "Studierende" Yellow