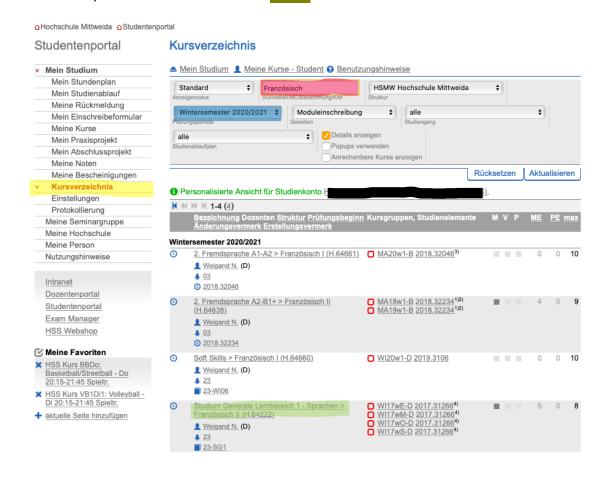

- 7. Press "Kursverzeichnis" Yellow
- 8. Choose timeframe Blue
- → This page contains all courses
- 9. Enter the name of the course you would like to register in Red
- → In this example we want to register in a French course (Französisch)
- → In this example we choose the last one Green