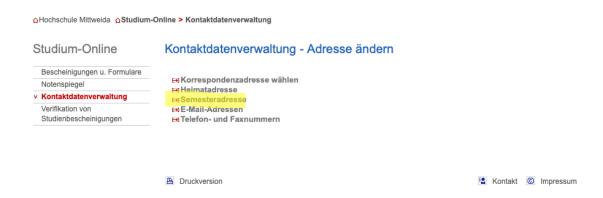

- → The "Korrespondenzadresse" will receive mail during the term
- → You can choose between "Heimatanschrift" & "Semesteranschrift" Blue
- → We advise you to choose your "Semesteranschrift"
- **6.** Press "Kontaktdatenverwaltung" to go back to the menu Yellow

- → "Semesteradresse" is your address during the term in Mittweida
- → "Heimatadresse" is your original address from home

## 7. Press "Semesteradresse" Yellow

- 8. Enter your address during the term in Mittweida Blue
- **9.** Press "Speichern" to save any changes Yellow