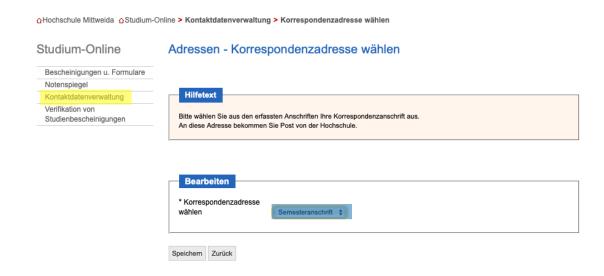

## 4. Press "Kontaktdatenverwaltung" Yellow

- → This page contains the information about your current addresses
- → You will be able to change all of them at any time
- 5. Press "Korrespondenzadresse wählen" Yellow

- → The "Korrespondenzadresse" will receive mail during the term
- → You can choose between "Heimatanschrift" & "Semesteranschrift" Blue
- → We advise you to choose your "Semesteranschrift"
- **6.** Press "Kontaktdatenverwaltung" to go back to the menu Yellow