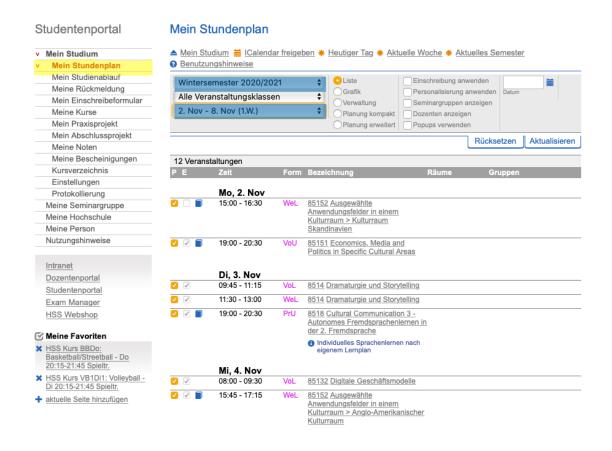

## C) Stundenplan aufrufen = Open your time schedule

- 1. Press "Mein Stundenplan" Yellow
- 2. Choose timeframe Blue
- → This page contains the time schedule of all your courses