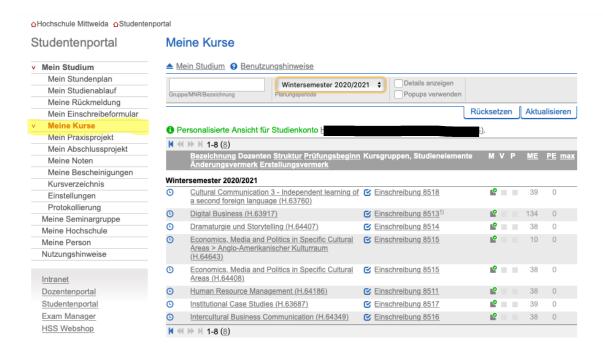

- 12. Tick the box Blue
- 13. Press "Prüfen" to verify your enrolment Yellow

- 14. Press "Meine Kurse" to review that you officially registered in the course Yellow
- → You should be able to spot it on this page
- → You won't be able to see the French course on this page, because the timeframe to enroll was already over