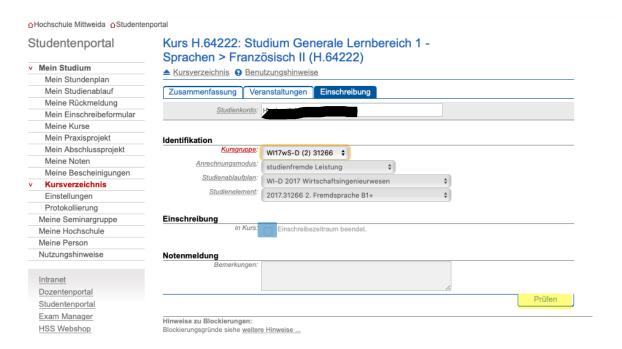

- 12. Tick the box Blue
- 13. Press "Prüfen" to verify your enrolment Yellow

- 14. Press "Meine Kurse" to review that you officially registered in the course Yellow
- → You should be able to spot it on this page
- → You won't be able to see the French course on this page, because the timeframe to enroll was already over