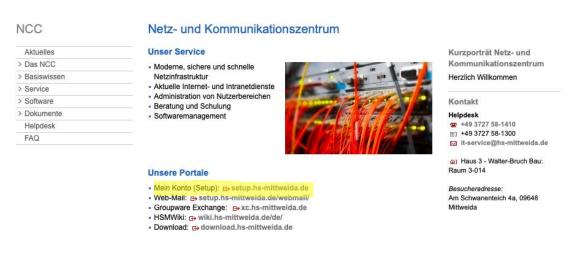

# 3. Press "Mein Konto (Setup)" Yellow

- 4. Enter your username and password Blue
- 5. Press "Login" Yellow

- → This page contains your "Setup" account
- → e.g.: you can adjust your e-mail account, i.e.: to forward your HSMW e-mail to another e-mail account
- **6.** Press "Studierende" Yellow