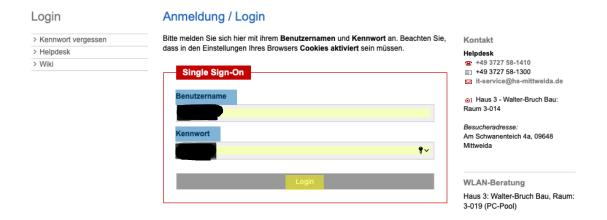

# 3. Press "Mein Konto (Setup)" Yellow

- 4. Enter your username and password Blue
- 5. Press "Login" Yellow

- → This page contains your "Setup" account
- → e.g.: you can adjust your e-mail account, i.e.: to forward your HSMW e-mail to another e-mail account
- **6.** Press "Studierende" Yellow