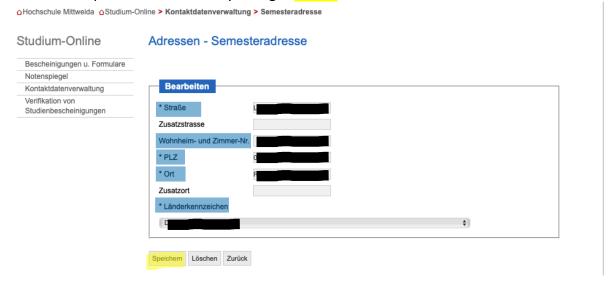

## 7. Press "Semesteradresse" Yellow

- 8. Enter your address during the term in Mittweida Blue
- **9.** Press "Speichern" to save any changes Yellow