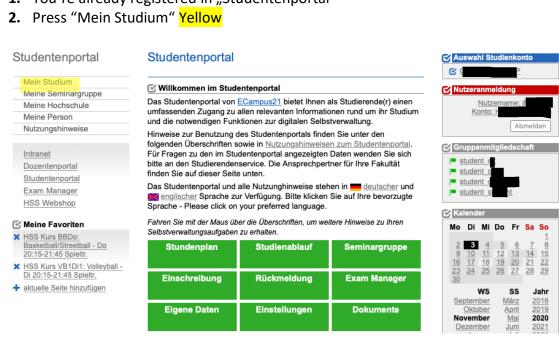

### B) Einschreibung in Kurse und Examen = Course enrolment/enrolment in exams

1. You're already registered in "Studentenportal"

- 3. Press "Einschreibeformular" Yellow
- 4. Choose timeframe Blue
- → This page contains all the courses you're registered in
- → You will be able to enroll in exams as long as the college register is open
- 5. The timeframe usually opens for a few months
- **6.** In this example the timeframe to enroll in the course "Human Resource Management" is already closed Red