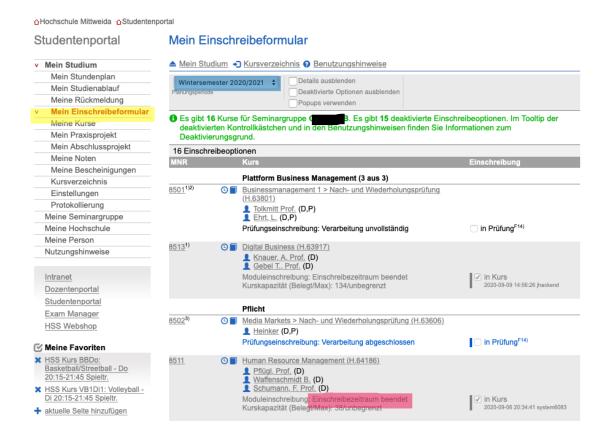

### B) Einschreibung in Kurse und Examen = Course enrolment/enrolment in exams

1. You're already registered in "Studentenportal"

- 3. Press "Einschreibeformular" Yellow
- 4. Choose timeframe Blue
- → This page contains all the courses you're registered in
- → You will be able to enroll in exams as long as the college register is open
- 5. The timeframe usually opens for a few months
- **6.** In this example the timeframe to enroll in the course "Human Resource Management" is already closed Red

- 7. Press "Kursverzeichnis" Yellow
- 8. Choose timeframe Blue
- → This page contains all courses
- 9. Enter the name of the course you would like to register in Red
- → In this example we want to register in a French course (Französisch)
- → In this example we choose the last one Green