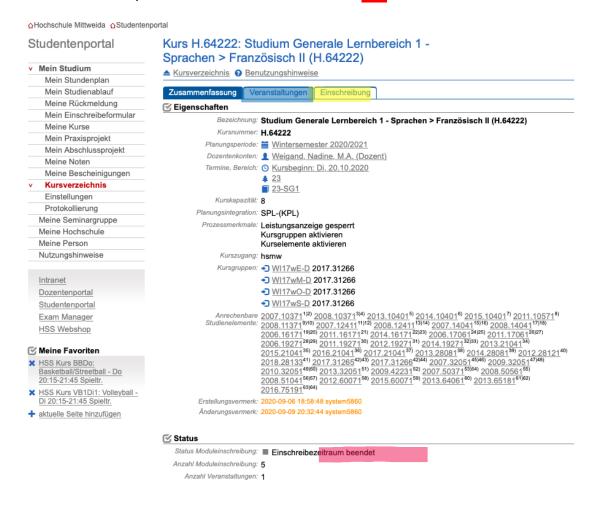

- → This contains information about the course we chose
- 10. If you press "Veranstaltungen" Blue, you will see its time schedule
- 11. Press "Einschreibung" to enroll in this course Yellow
- → This indicates if the timeframe allows you to enroll
- → In this example the timeframe to enroll is over Red