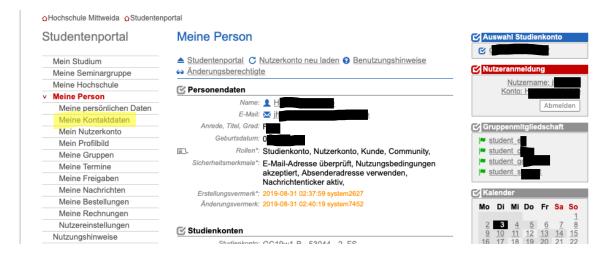

### D) Adresse ändern = Change your address

- 1. You're already registered in "Studentenportal"
- 2. Press "Meine Person" Yellow

- → This page contains all your personal data
- 3. Press "Meine Kontaktdaten" Yellow

## 4. Press "Kontaktdatenverwaltung" Yellow

- → This page contains the information about your current addresses
- → You will be able to change all of them at any time
- 5. Press "Korrespondenzadresse wählen" Yellow