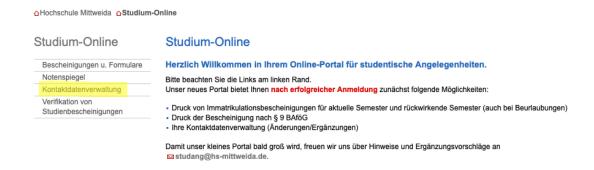

### E) Bescheinigugen einsehen/ausdrucken = View/print Certificates

- 1. Press "Studium-Online" Yellow
- → This page contains important information about study life and various contact addresses

2. Press "Bescheinigungen u. Formulare" Yellow

Unser neues Portal bietet Ihnen nach erfolgreicher Anmeldung zunächst folgende Möglichkeiten:

- Druck von Immatrikulationsbescheinigungen für aktuelle Semester und rückwirkende Semester (auch bei Beurlaubungen)
- Druck der Bescheinigung nach § 9 BAföG
- Ihre Kontaktdatenverwaltung (Änderungen/Ergänzungen)